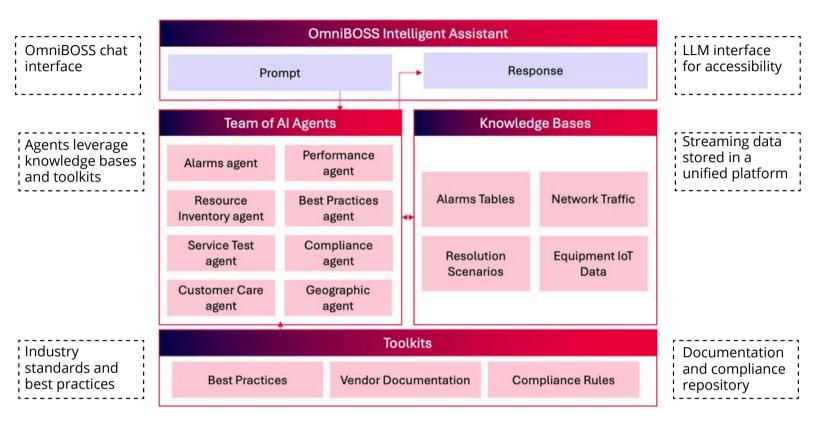

### WHY USE OMNIBOSS?

OmniBOSS learns continuously from internal policies, operational data, vendor documentation, and industry standards to support faster decision making, enforce best practices, and scale automation across dynamic B/OSS environments.

#### AN INTELLIGENT ASSISTANT TO:

- Enforce compliance across multi-vendor systems
- Validate data integrity and flag inconsistencies
- Detect anomalies early and suggest preventive actions
- Deliver real-time insights for network optimization
- Capture and retain expert knowledge ensuring continuity as skilled engineers retire or leave
- Automate routine tasks and reduce manual workloads

Developed collaboratively by **Enghouse Networks, Ocient**, **Clarity**, **Quintica**, **PLDT**, and **SLT Mobitel**, **OmniBOSS** addresses these challenges by leveraging a combination of **knowledge bases**, **Large Language Models (LLMs)**, **AI agents**, **open APIs**, **ODA** and a **revolutionary AI-powered workflow** to accelerate business decisions and unlock more value from your data.